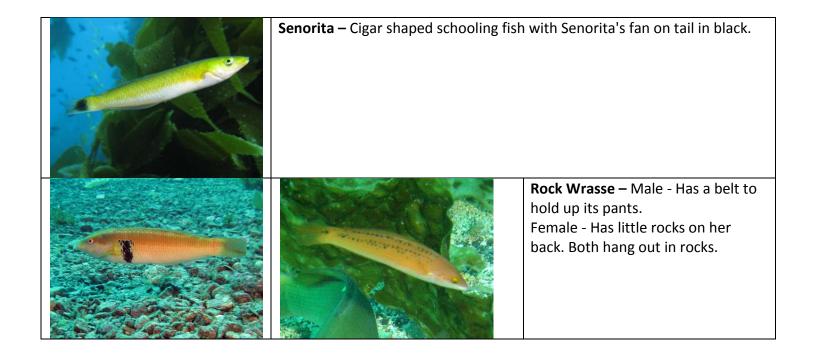

## **The Fishes of Catalina**

*Fishinar 5/16/2015, Janna Nichols – Instructor* Questions? Feel free to contact me at <u>janna@REEF.org</u> All photos by Janna Nichols unless otherwise indicated

| Garibaldi – Bright orange, territorial, 'bald'. Juveniles have brilliant blue spots.                                                                                                       |
|--------------------------------------------------------------------------------------------------------------------------------------------------------------------------------------------|
| Blacksmith – Black soot marks on its body. Usually schooling. Think of Blacksmith covered in soot.                                                                                         |
| <b>Blackeye Goby</b> - Black eyes. Black section on first dorsal fin. Large, visible scales. Can be mottled. Often a yellowish tint to fins. Males can show black pelvic fins when mating. |
| Bluebanded Goby – Brilliant blue bars on orange background. Down in rocks. Small.                                                                                                          |