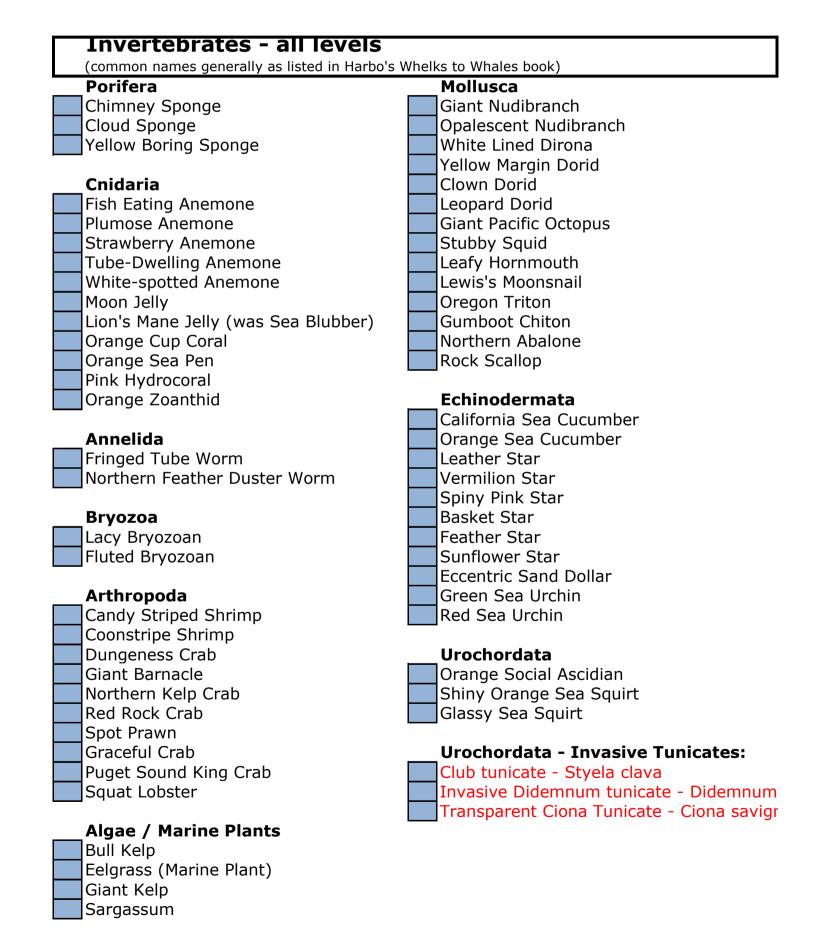

Family**



# <u>Od</u>ds n Ends

|  | Spotted Ratfish - Chimaera Family     |  |
|--|---------------------------------------|--|
|  | Tube Snout - Tubesnout Family         |  |
|  | Wolf Eel - Wolffish Family            |  |
|  | Bay Pipefish – Pipefish Family        |  |
|  | Plainfin Midshipman – Toadfish Family |  |

#### Shark Family

Spiny Dogfish - Dogfish Shark Family Bluntnose Sixgill Shark - Cow Shark Family

# Cod Family



Pacific Sand Lance - Sand Lance Family
Blackbelly Eelpout - Eelpout Family
Northern Clingfish - Clingfish Family
Red Brotula - Brotula Family
Pacific Herring - Herring Family
Threespine Stickleback - Stickleback Fami
Prowfish - Prowfish Family
Pacific Electric Ray - Torpedo Ray Family
Quillfish - Quillfish Family
Pacific Spiny Lumpsucker - Lumpsucker Family